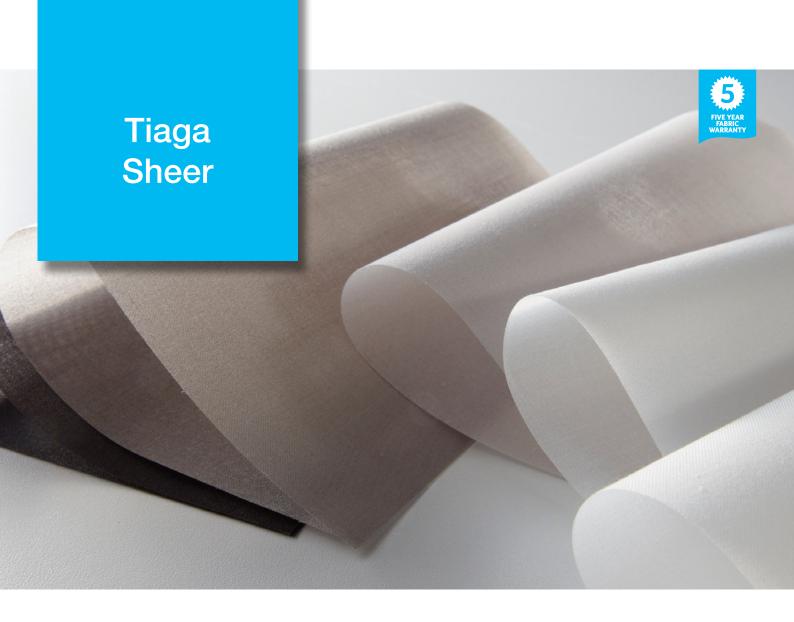

## Tiaga Sheer

## **Technical Information**

Sheer

Composition: 100% Polyester Thickness: 0.26 mm +/-10% Weight: 101 gsm +/-10%

Cutting\*: Ultrasonic

Colourfastness: 5-7 Blue Scale (AS 2001.4.21)

Fire Retardancy Suitable for all building classes except Class 9(b) entertainment venues. Information A summary of BCA requirements can be provided on request. for NON ^ Fabrics which are not FR treated, have been FR tested and have a Flammability FR Products^: result over 6 or fabrics which are not FR treated and have not undergone FR testing.